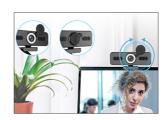

# N1050 2K Webcam 4-in-1

The N1050 is a quad 2K HD webcam built-in microphone and speaker for professional video and audio. The adjustable ring fill light range from 0%-100%, a kind of supplementary light, is mainly used to lighten shadows in an image so that you can get an ideal lighting environment. Also, the webcam comes with a built-in privacy cover to protect your privacy and security.

# **Feature Highlights**

- Quad HD 2K image sensor
- Built-in mic and speaker
- Adjustable ring fill light
- With a built-in privacy cover to protect your security
- 120° diagonal field of view