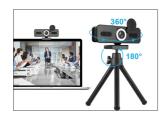

#### **Multiple Ways to Mount**

A desktop tripod is also included to meet a variety of usage scenarios.