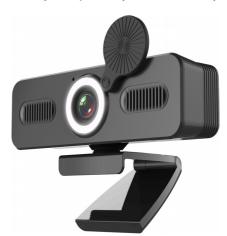

# N1050 2K Webcam 4-in-1

The N1050 is a quad 2K HD webcam built-in microphone and speaker for professional video and audio. The adjustable ring fill light range from 0%-100%, a kind of supplementary light, is mainly used to lighten shadows in an image so that you can get an ideal lighting environment. Also, the webcam comes with a built-in privacy cover to protect your privacy and security.

# **Feature Highlights**

- Quad HD 2K image sensor
- Built-in mic and speaker
- Adjustable ring fill light
- With a built-in privacy cover to protect your security
- 120° diagonal field of view

### **Protect Your Privacy**

Not only is it used to keep the lens from dust and dirt, but it also comes for privacy and security.